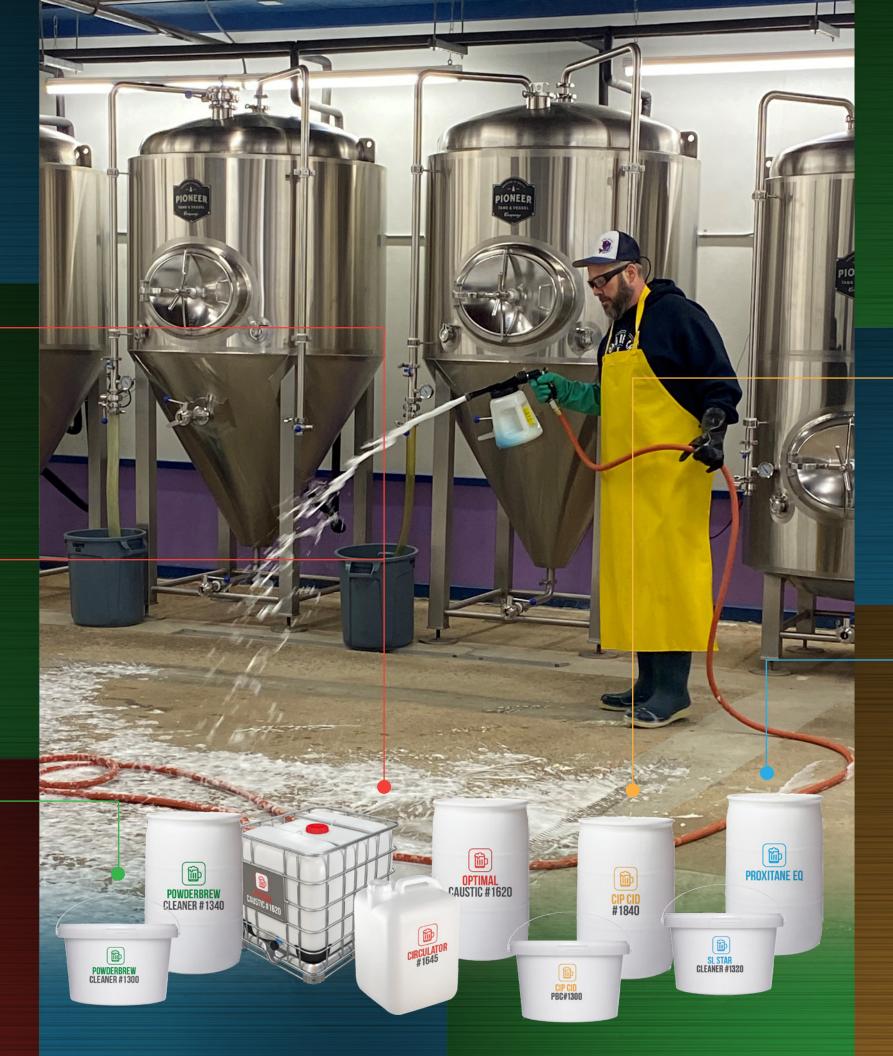

# **Liquid Caustic Cleaners**

All liquid caustic cleaners available in: 1500 Gallon Tanker Trucks deliveries 275 Gallon Reusable Tote, 55G, 30G,15G and 5G pails

**Circulator #1645** Industry Gold Standard for high alkalinity

**Optimal Caustic #1620** Industry Gold Standard for cleaning and rinsibility

Essential Caustic #1630 Common Industry Standard

### **Powder Cleaners**

Available in 50lb pail of 400lb fiber drum

**SL Powder Brew Cleaner #1340** Designed for the canning line and for areas of soft metal

**SL Powder Brew Cleaner #1300** NaOH Kettle Cleaner- The "King" of cleaning!

SL Powder Brew Cleaner #1320 Caustic/Non-Caustic cleaner

# Acid Rinsers, Acid Cleaners and One Step Cleaners

CIP CID #1832 Phosp/Nitric Blend

CIP CID #1834 Heavy Nitric/Phos Blend

CIP CID #1840 Phosphoric Blend

**NITRIC 20%** For Passivation **FOAMING CID #1886** Exterior Vessel/ Canning Line Cleaner

**Unicycle** One Step Brite Tanks, Tap Lines and Rinse

**SS Acid Accelerate** Citric acid-based accelerator

CIP CID #1952 Hot Liquor Tank Cleaner

# Sanitizer and General Brewery Cleaners

PROXITANE EQ PAA Sanitizer

Proxitane 15/23 PAA Sanitizer

Acidishine PAA Sanitizer with built in Acid Rinse

**SL Star #11403** Phosphoric based Sanitizer

**IODOPHOR** Citric/iodine based